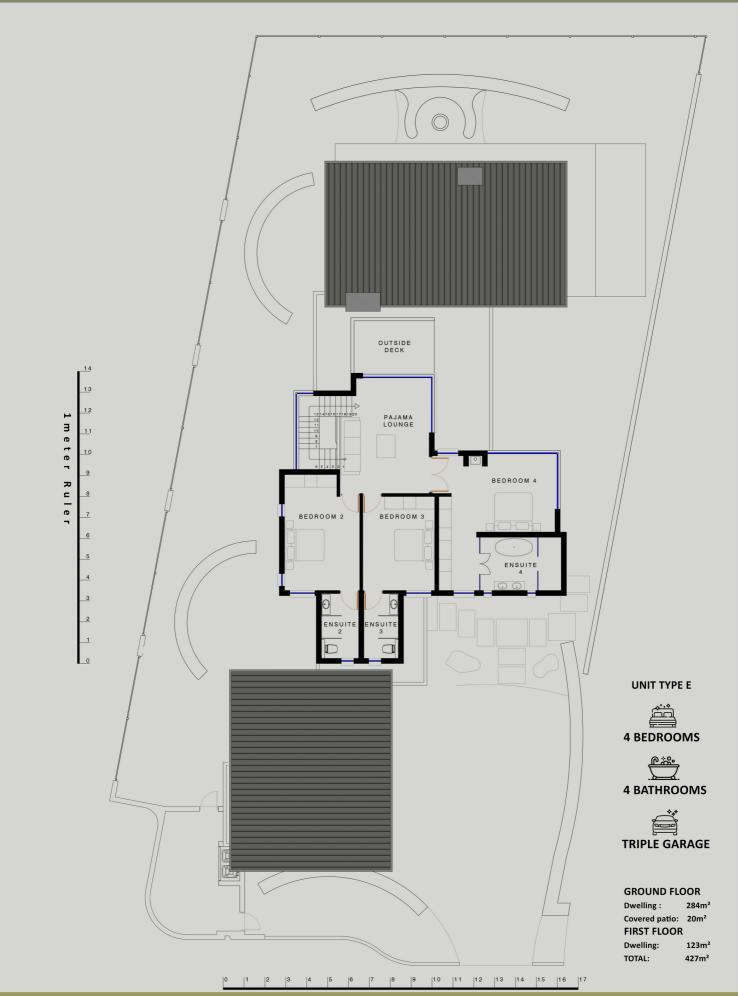

# TYPE E - GROUND FLOOR

GROUND FLOOR
ERF SIZE - 930m<sup>2</sup>

eter Ruler

# TYPE E - FIRST FLOOR

FIRST FLOOR
ERF SIZE - 930m<sup>2</sup>