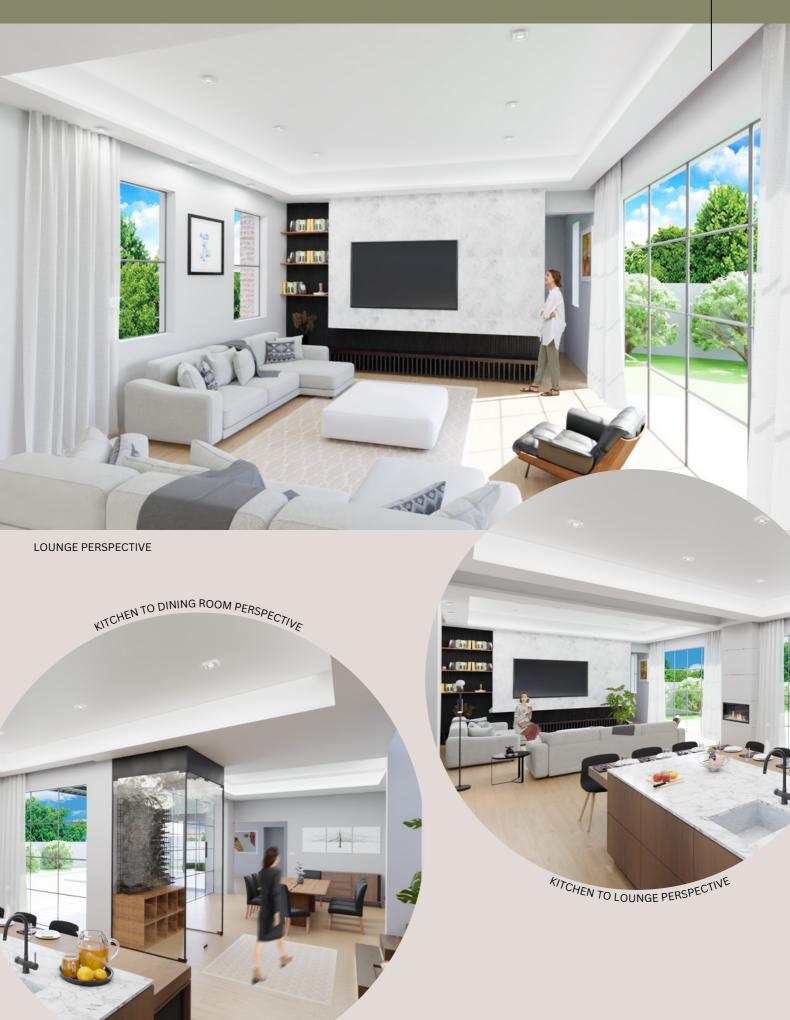

# Vygeboom Estate



OPTIONAL PLAN PACK

INTERIORS 1.









# RENDERED PLANS







GROUND FLOOR ERF SIZE - 970m<sup>2</sup>

1 meter Ruler

Vygeboom Estate (\*\*)

### TYPE A - FIRST FLOOR



FIRST FLOOR
ERF SIZE - 970m<sup>2</sup>

# TYPE A2 - GROUND FLOOR



ERF SIZE - 970m<sup>2</sup>

# TYPE A2 - FIRST FLOOR



FIRST FLOOR
ERF SIZE - 970m<sup>2</sup>

Vygeboom Estate (\*\*)





ERF SIZE - 813 m<sup>2</sup> -2 1 meter Ruler 12 13 14 PAJAMA 15 16 17 18 19 20 21 22 23 24 25 26 27 28 4 BATHROOMS

OUBLE GARAGE GROUND FLOOR

Dwelling: 245m²

Covered patio: 15m²

FIRST FLOOR

Dwelling: 123m²

TOTAL: 383m² 4 BEDROOMS UNIT TYPE B



Uggeboom Estate



# TYPE D - GROUND FLOOR



# TYPE D - FIRST FLOOR



FIRST FLOOR
ERF SIZE - 970m<sup>2</sup>

# TYPE E - GROUND FLOOR



GROUND FLOOR
ERF SIZE - 930m<sup>2</sup>

eter Ruler

# TYPE E - FIRST FLO