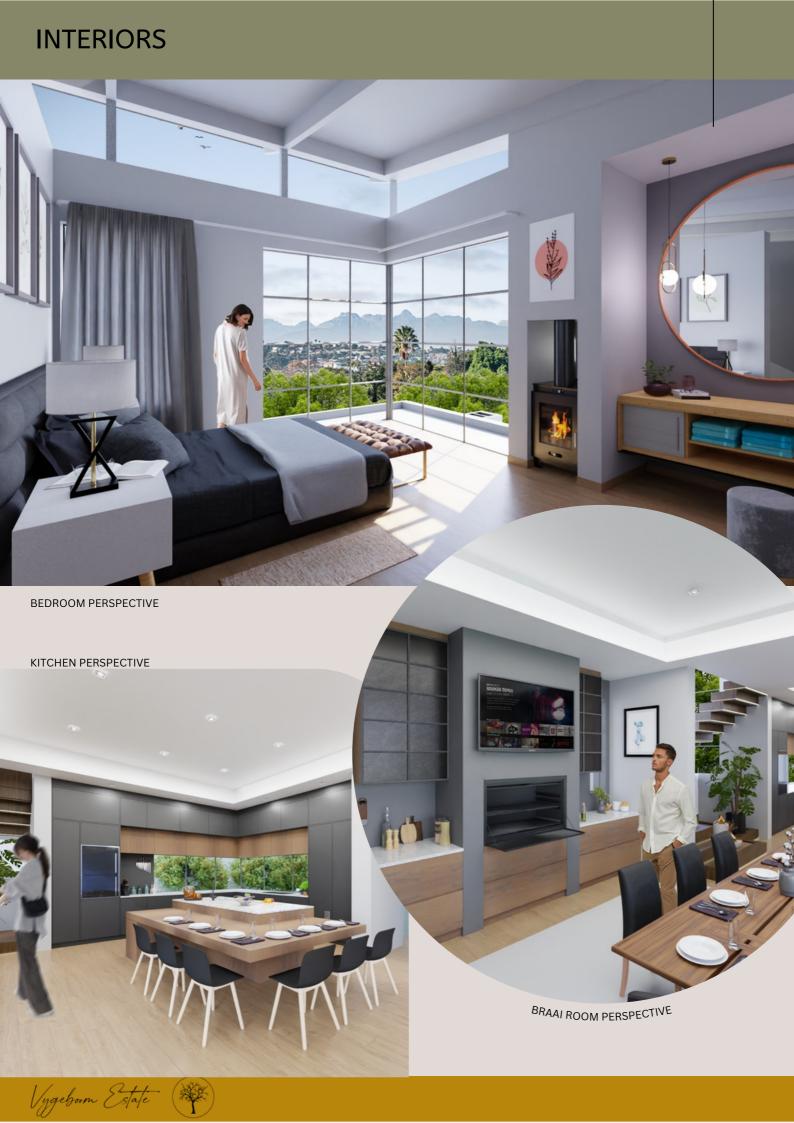

# Vygeboom Estate



OPTIONAL PLAN PACK

INTERIORS 1.









# RENDERED PLANS







GROUND FLOOR ERF SIZE - 970m<sup>2</sup>

1 meter Ruler

Vygeboom Estate (\*\*)

### TYPE A - FIRST FLOOR



FIRST FLOOR
ERF SIZE - 970m<sup>2</sup>

# TYPE A2 - GROUND FLOOR



ERF SIZE - 970m<sup>2</sup>

# TYPE A2 - FIRST FLOOR



FIRST FLOOR
ERF SIZE - 970m<sup>2</sup>

Vygeboom Estate (\*\*)





ERF SIZE - 813 m<sup>2</sup> -2 1 meter Ruler 12 13 14 PAJAMA 15 16 17 18 19 20 21 22 23 24 25 26 27 28 4 BATHROOMS

OUBLE GARAGE GROUND FLOOR

Dwelling: 245m²

Covered patio: 15m²

FIRST FLOOR

Dwelling: 123m²

TOTAL: 383m² 4 BEDROOMS UNIT TYPE B



Uggeboom Estate



# TYPE D - GROUND FLOOR



# TYPE D - FIRST FLOOR



FIRST FLOOR
ERF SIZE - 970m<sup>2</sup>

# TYPE E - GROUND FLOOR



GROUND FLOOR
ERF SIZE - 930m<sup>2</sup>

eter Ruler

# TYPE E - FIRST FLOOR