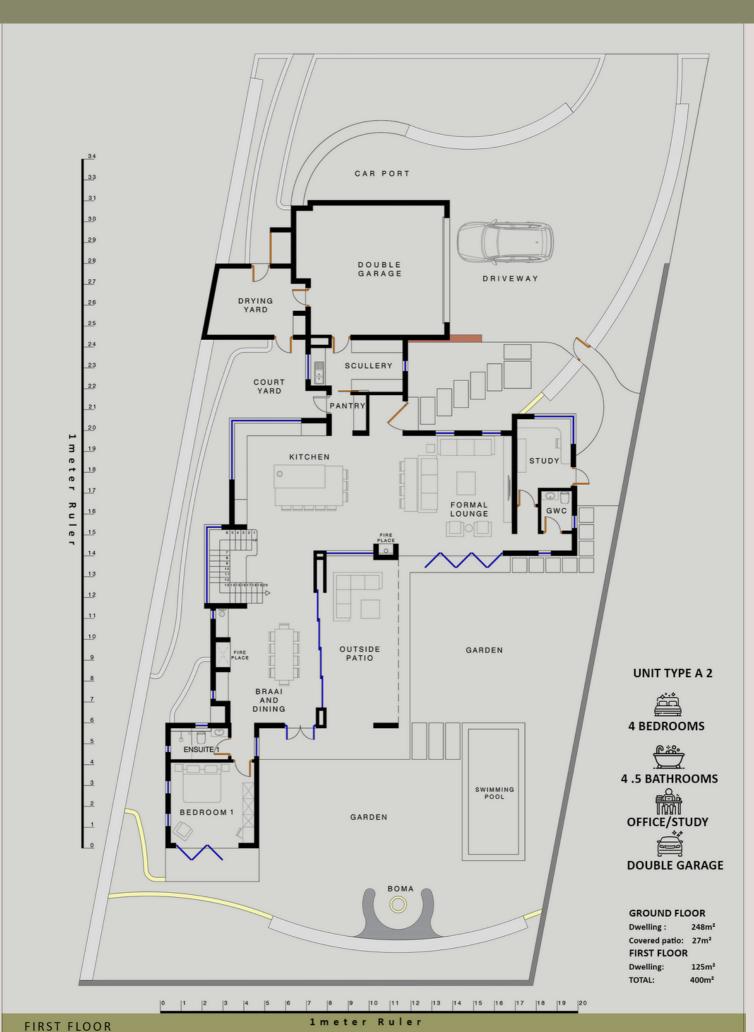

# Vygeboom Estate



OPTIONAL PLAN PACK

INTERIORS 1.









# RENDERED PLANS







GROUND FLOOR ERF SIZE - 970m<sup>2</sup>

1 meter Ruler

Vygeboom Estate (\*\*)

### TYPE A - FIRST FLOOR



FIRST FLOOR
ERF SIZE - 970m<sup>2</sup>

# TYPE A2 - GROUND FLOOR



ERF SIZE - 970m<sup>2</sup>

# TYPE A2 - FIRST FLOOR



FIRST FLOOR
ERF SIZE - 970m<sup>2</sup>

Vygeboom Estate (\*\*)





ERF SIZE - 813 m<sup>2</sup> -2 1 meter Ruler 12 13 14 PAJAMA 15 16 17 18 19 20 21 22 23 24 25 26 27 28 4 BATHROOMS

OUBLE GARAGE GROUND FLOOR

Dwelling: 245m²

Covered patio: 15m²

FIRST FLOOR

Dwelling: 123m²

TOTAL: 383m² 4 BEDROOMS UNIT TYPE B



Uggeboom Estate



# TYPE D - GROUND FLOOR



# TYPE D - FIRST FLOOR



FIRST FLOOR
ERF SIZE - 970m<sup>2</sup>

# TYPE E - GROUND FLOOR



GROUND FLOOR
ERF SIZE - 930m<sup>2</sup>

eter Ruler

# TYPE E - FIRST FLOOR



FIRST FLOOR
ERF SIZE - 930m<sup>2</sup>

### **DIRECTIONS**

### FROM CAPE TOWN

Take the N1 towards Paarl, and take the Exit 23 onto Willie Van Schoor Avenue towards R302 Durban Road. Continue straight