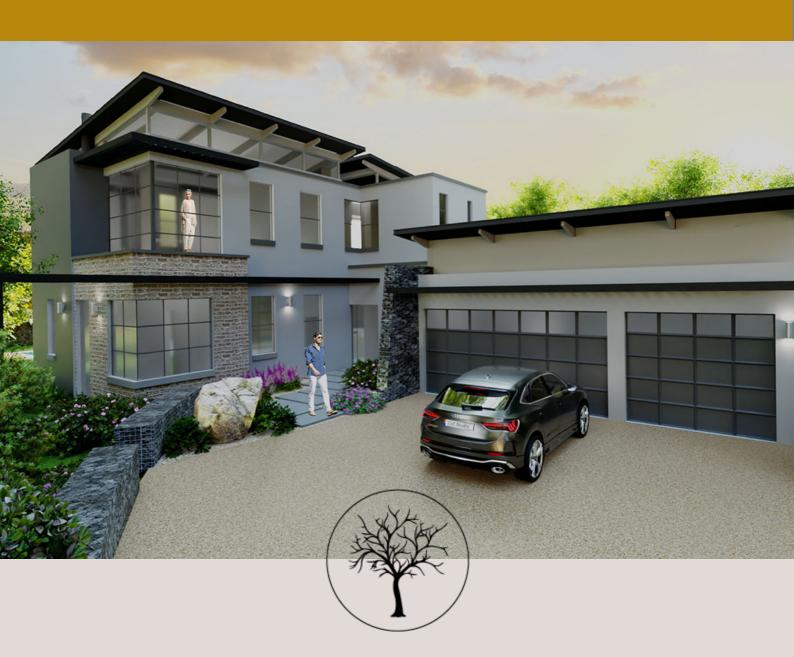

# Vygeboom Estate



OPTIONAL PLAN PACK

INTERIORS 1.









# RENDERED PLANS







GROUND FLOOR ERF SIZE - 970m<sup>2</sup>

1 meter Ruler

Vygeboom Estate (\*\*)

### TYPE A - FIRST FLOOR



FIRST FLOOR
ERF SIZE - 970m<sup>2</sup>

# TYPE A2 - GROUND FLOOR



ERF SIZE - 970m<sup>2</sup>

# TYPE A2 - FIRST FLOOR



FIRST FLOOR
ERF SIZE - 970m<sup>2</sup>

Vygeboom Estate (\*\*)





ERF SIZE - 813 m<sup>2</sup> -2 1 meter Ruler 12 13 14 PAJAMA 15 16 17 18 19 20 21 22 23 24 25 26 27 28 4 BATHROOMS

OUBLE GARAGE GROUND FLOOR

Dwelling: 245m²

Covered patio: 15m²

FIRST FLOOR

Dwelling: 123m²

TOTAL: 383m² 4 BEDROOMS UNIT TYPE B



Uggeboom Estate



# TYPE D - GROUND FLOOR



# TYPE D - FIRST FLOOR



FIRST FLOOR
ERF SIZE - 970m<sup>2</sup>

# TYPE E - GROUND FLOOR



GROUND FLOOR
ERF SIZE - 930m<sup>2</su