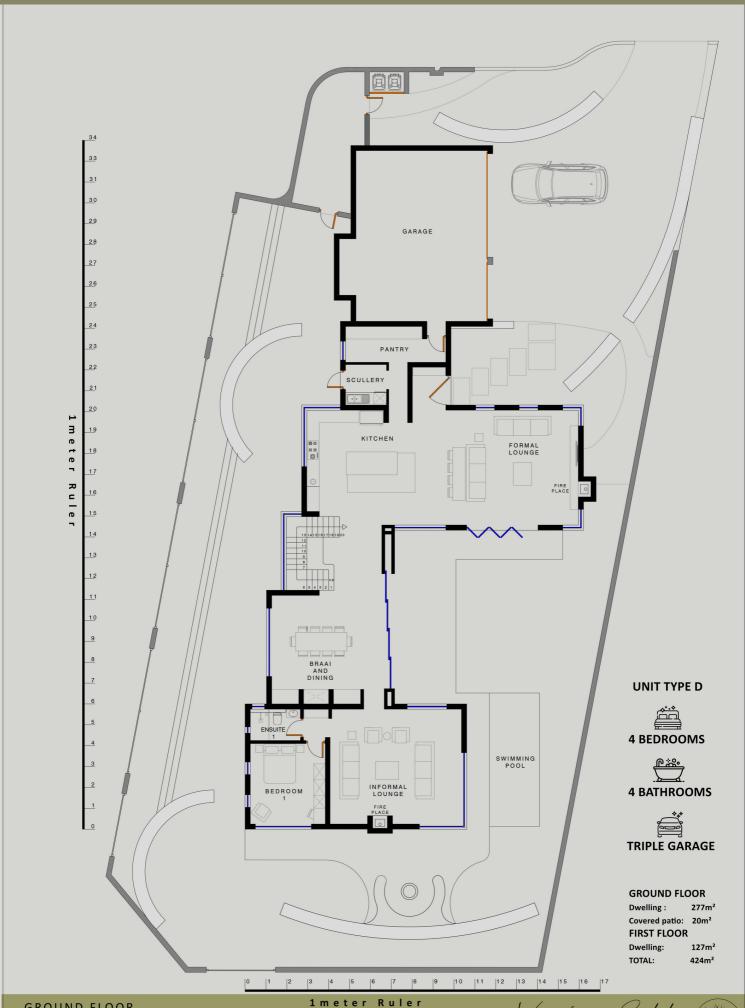

# Vygeboom Estate



OPTIONAL PLAN PACK

INTERIORS 1.









# RENDERED PLANS







GROUND FLOOR ERF SIZE - 970m<sup>2</sup>

1 meter Ruler

Vygeboom Estate (\*\*)

### TYPE A - FIRST FLOOR



FIRST FLOOR
ERF SIZE - 970m<sup>2</sup>

# TYPE A2 - GROUND FLOOR



ERF SIZE - 970m<sup>2</sup>

# TYPE A2 - FIRST FLOOR



FIRST FLOOR
ERF SIZE - 970m<sup>2</sup>

Vygeboom Estate (\*\*)





ERF SIZE - 813 m<sup>2</sup> -2 1 meter Ruler 12 13 14 PAJAMA 15 16 17 18 19 20 21 22 23 24 25 26 27 28 4 BATHROOMS

OUBLE GARAGE GROUND FLOOR

Dwelling: 245m²

Covered patio: 15m²

FIRST FLOOR

Dwelling: 123m²

TOTAL: 383m² 4 BEDROOMS UNIT TYPE B



Uggeboom Estate



# TYPE D - GROUND FLOOR



# TYPE D - FIRST FLOOR



FIRST FLOOR
ERF SIZE - 970m<sup>2</sup>

# TYPE E - GROUND FLOOR



GROUND FLOOR
ERF SIZE - 930m<sup>2</sup>

eter Ruler

# TYPE E - FIRST FLOOR



FIRST FLOOR
ERF SIZE - 930m<sup>2</sup>

### **DIRECTIONS**

### FROM CAPE TOWN

Take the N1 towards Paarl, and take the Exit 23 onto Willie Van Schoor Avenue towards R302 Durban Road. Continue straight for 4.4km on willie Van Schoor Avenue/ R302 Durban Road. Turn Right onto Vygeboom Street. Estate will be on your left hand side.

### FROM STELLENBOSCH

Take Bird Street to Koelenhof Road/ R304, Follow R304 and take the N1 towards Cape Town. Follow N1 and take the exit 28 for M100/Brackenfell Boulevard towards Brackenfell Take the de Bron Rd/M73 and turn right onto Fairtrees Road, then turn left onto Vygeboom Street.