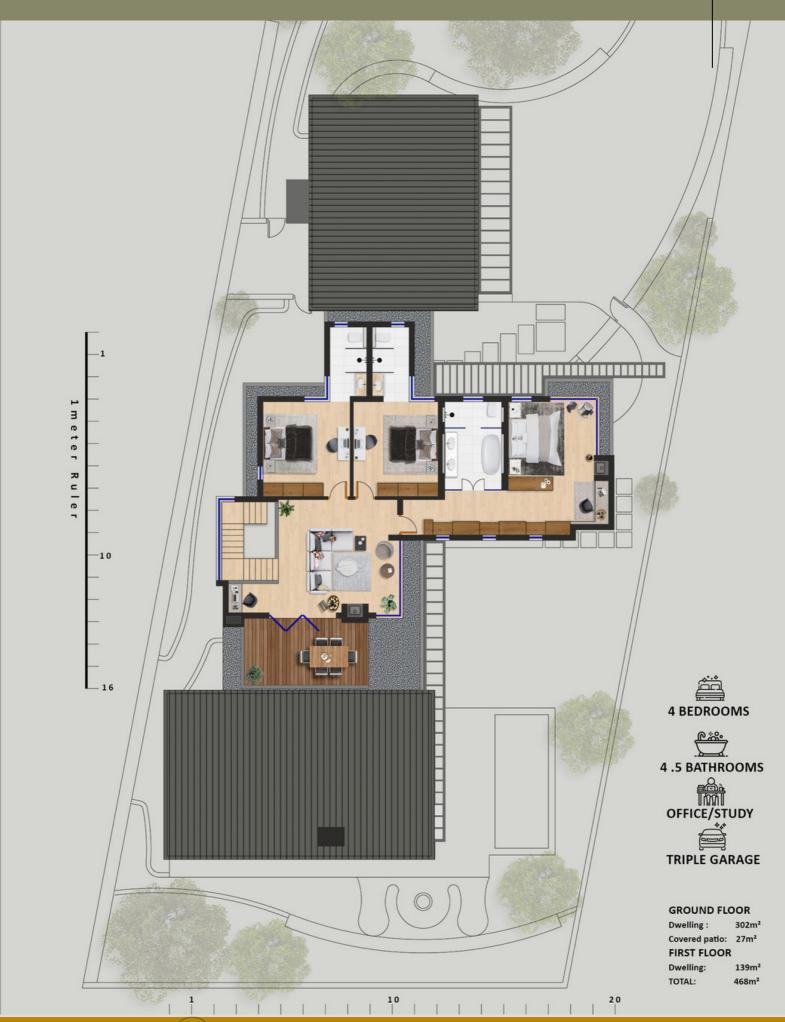

# RENDERED PLANS

GROUND FLOOR ERF SIZE - 970m<sup>2</sup>

1 meter Ruler

Vygeboom Estate (\*\*)