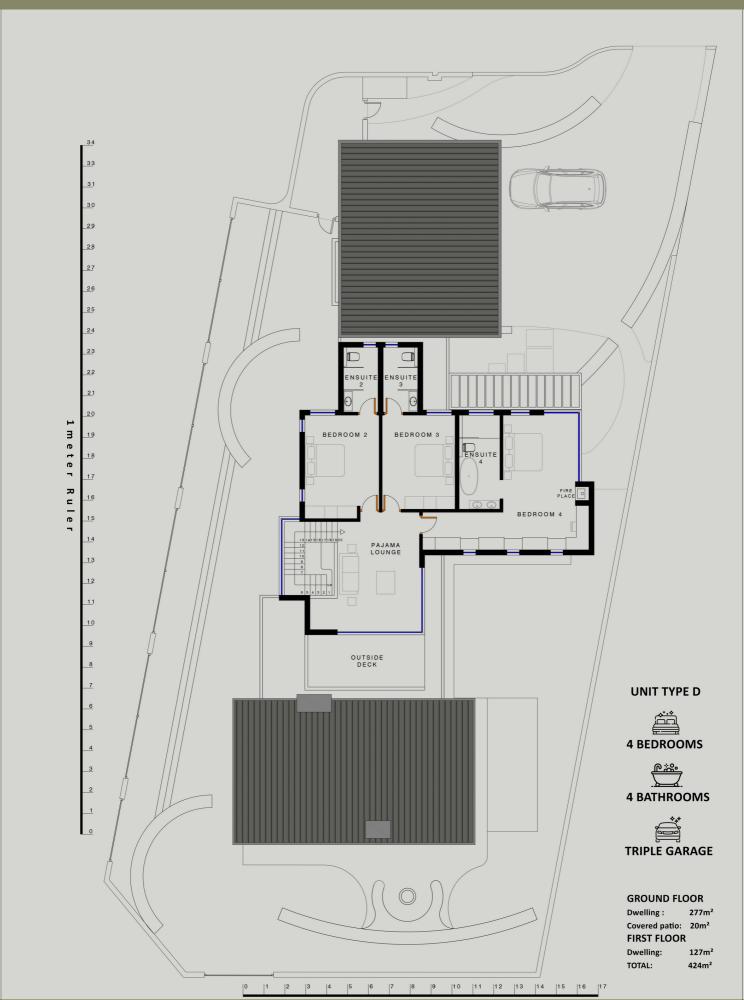

# Vygeboom Estate



OPTIONAL PLAN PACK

INTERIORS 1.









# RENDERED PLANS







GROUND FLOOR ERF SIZE - 970m<sup>2</sup>

1 meter Ruler

Vygeboom Estate (\*\*)

### TYPE A - FIRST FLOOR



FIRST FLOOR
ERF SIZE - 970m<sup>2</sup>

# TYPE A2 - GROUND FLOOR



ERF SIZE - 970m<sup>2</sup>

# TYPE A2 - FIRST FLOOR



FIRST FLOOR
ERF SIZE - 970m<sup>2</sup>

Vygeboom Estate (\*\*)





ERF SIZE - 813 m<sup>2</sup> -2 1 meter Ruler 12 13 14 PAJAMA 15 16 17 18 19 20 21 22 23 24 25 26 27 28 4 BATHROOMS

OUBLE GARAGE GROUND FLOOR

Dwelling: 245m²

Covered patio: 15m²

FIRST FLOOR

Dwelling: 123m²

TOTAL: 383m² 4 BEDROOMS UNIT TYPE B



Uggeboom Estate



# TYPE D - GROUND FLOOR



# TYPE D - FIRST FLOOR



FIRST FLOOR
ERF SIZE - 970m<sup>2</sup>

# TYPE E - GROUND FLOOR



GROUND FLOOR
ERF SIZE - 930m<sup>2</sup>

eter Ruler

# TYPE E - FIRST FLOOR



FIRST FLOOR
ERF SIZE - 930m<sup>2</sup>

### **DIRECTIONS**

### FROM CAPE TOWN

Take the N1 towards Paarl, and take the Exit 23 onto Willie Van Schoor Avenue towards R302 Durban Road. Continue straight for 4.4km on willie Van Schoor Avenue/ R302 Durban Road. Turn Right onto Vygeboom Street. Estate will be on your left hand side.

### FROM STELLENBOSCH

Take Bird Street to Koelenhof Road/ R304, Follow R304 and take the N1 towards Cape Town. Follow N1 and take the exit 28 for M100/Brackenfell Boulevard towards Brackenfell Take the de Bron Rd/M73 and turn right onto Fairtrees Road, then turn left onto Vygeboom Street.

### INFO@VYGEBOOM.COM 083