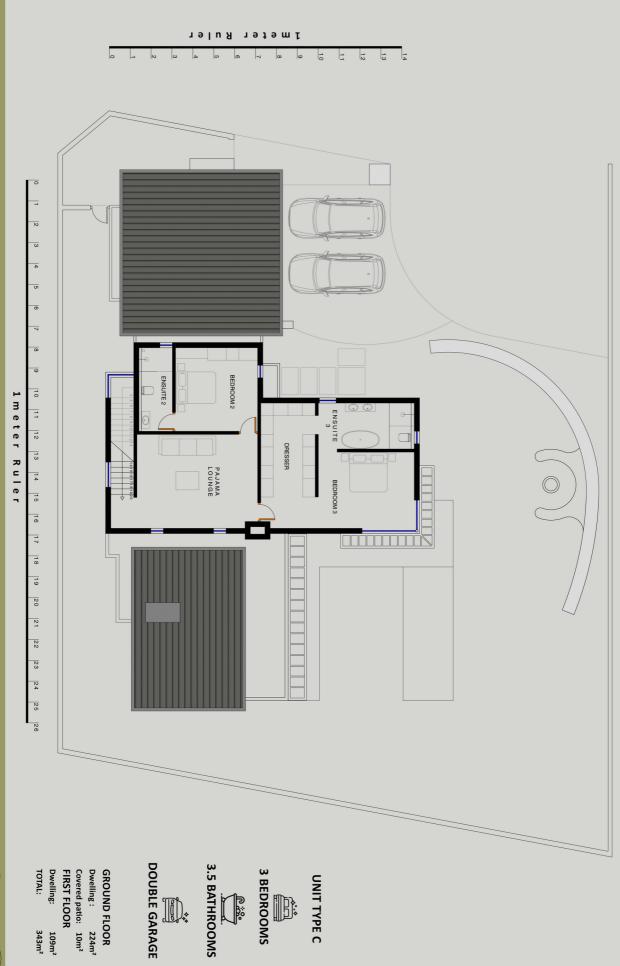

# TYPE A2 - FIRST FLOOR

FIRST FLOOR
ERF SIZE - 970m<sup>2</sup>

Vygeboom Estate (\*\*)

ERF SIZE - 813 m<sup>2</sup> -2 1 meter Ruler 12 13 14 PAJAMA 15 16 17 18 19 20 21 22 23 24 25 26 27 28 4 BATHROOMS

OUBLE GARAGE GROUND FLOOR

Dwelling: 245m²

Covered patio: 15m²

FIRST FLOOR

Dwelling: 123m²

TOTAL: 383m² 4 BEDROOMS UNIT TYPE B

Uggeboom Estate