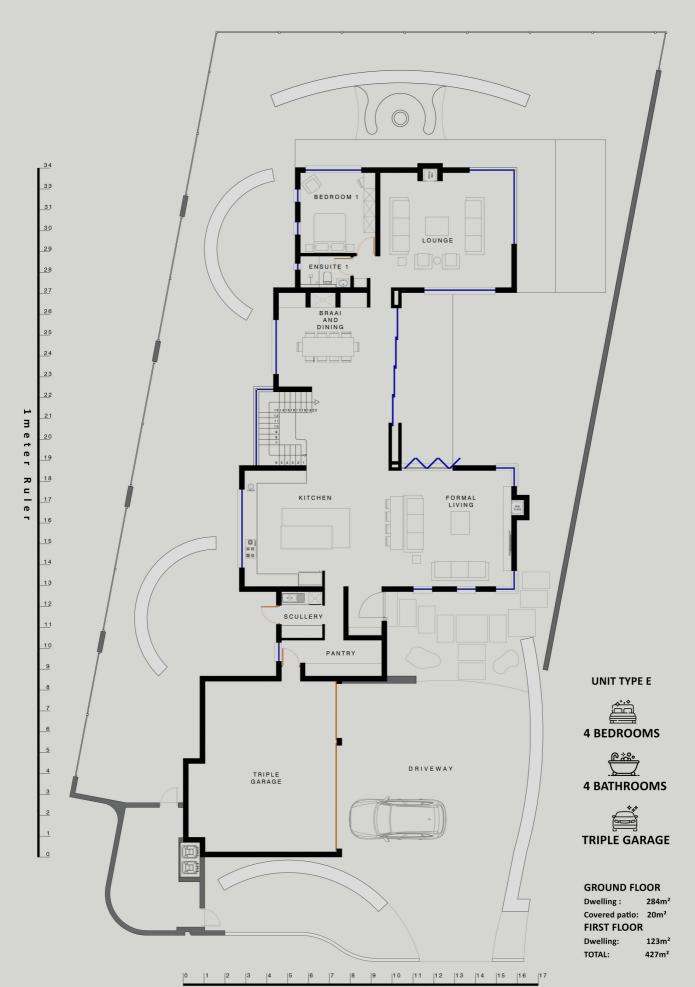

# Vygeboom Estate



OPTIONAL PLAN PACK

INTERIORS 1.









# RENDERED PLANS







GROUND FLOOR ERF SIZE - 970m<sup>2</sup>

1 meter Ruler

Vygeboom Estate (\*\*)

### TYPE A - FIRST FLOOR



FIRST FLOOR
ERF SIZE - 970m<sup>2</sup>

# TYPE A2 - GROUND FLOOR



ERF SIZE - 970m<sup>2</sup>

# TYPE A2 - FIRST FLOOR



FIRST FLOOR
ERF SIZE - 970m<sup>2</sup>

Vygeboom Estate (\*\*)





ERF SIZE - 813 m<sup>2</sup> -2 1 meter Ruler 12 13 14 PAJAMA 15 16 17 18 19 20 21 22 23 24 25 26 27 28 4 BATHROOMS

OUBLE GARAGE GROUND FLOOR

Dwelling: 245m²

Covered patio: 15m²

FIRST FLOOR

Dwelling: 123m²

TOTAL: 383m² 4 BEDROOMS UNIT TYPE B



Uggeboom Estate



# TYPE D - GROUND FLOOR



# TYPE D - FIRST FLOOR



FIRST FLOOR
ERF SIZE - 970m<sup>2</sup>

# TYPE E - GROUND FLOOR



GROUND FLOOR
ERF SIZE - 930m<sup>2</sup>

eter Ruler

# TYPE E - FIRST FLOOR



FIRST FLOOR
ERF SIZE - 930m<sup>2</sup>

### **DIRECTIONS**

### FROM CAPE TOWN

Take the N1 towards Paarl, and take the Exit 23 onto Willie Van Schoor Avenue towards R302 Durban Road. Continue straight for 4.4km on willie Van Schoor Avenue/ R302 Durban Road. Turn Right onto Vygeboom Street. Estate will be on your left hand side.

### FROM STELLENBOSCH

Take Bird Street to Koelenhof Road/ R304, Follow R304 and take the N1 towards Cape Town. Follow N1 and take the exit 28 for M100/Brackenfell Boulevard towards Brackenfell Take the de Bron Rd/M73 and turn right onto Fairtrees Road, then turn left onto Vygeboom Street.

### INFO@VYGEBOOM.COM 083 232 4547 - RYNO

**Disclaimer:** The images, perspectives and finis