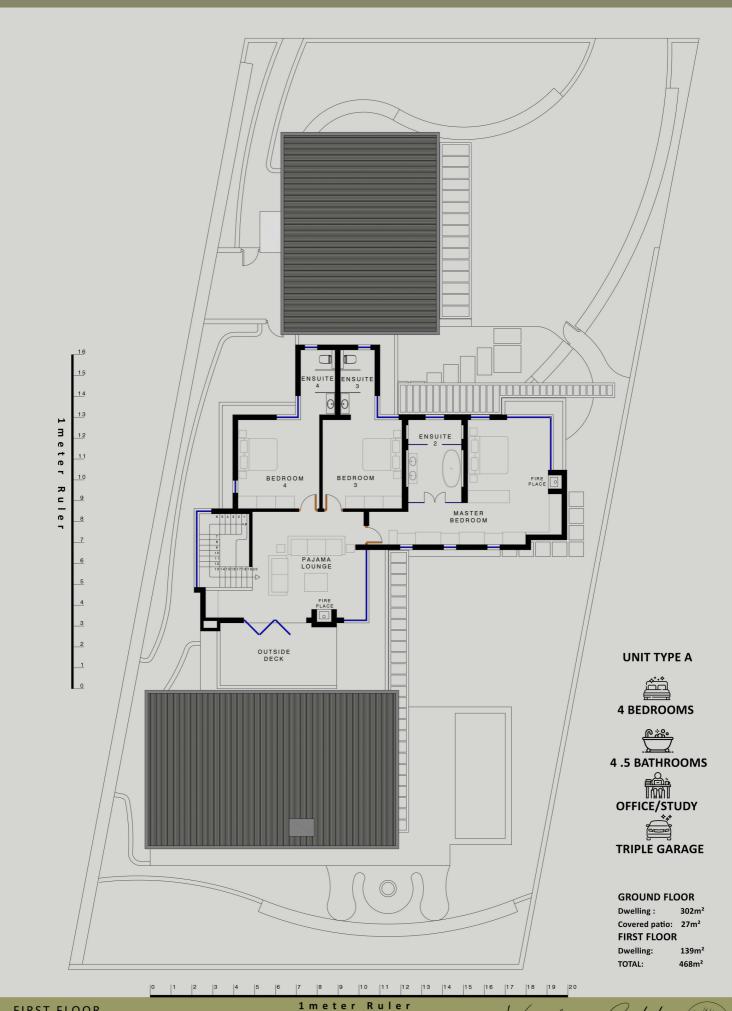

# Vygeboom Estate



OPTIONAL PLAN PACK

INTERIORS 1.









# RENDERED PLANS







GROUND FLOOR ERF SIZE - 970m<sup>2</sup>

1 meter Ruler

Vygeboom Estate (\*\*)

### TYPE A - FIRST FLOOR



FIRST FLOOR
ERF SIZE - 970m<sup>2</sup>

# TYPE A2 - GROUND FLOOR



ERF SIZE - 970m<sup>2</sup>

# TYPE A2 - FIRST FLOOR



FIRST FLOOR
ERF SIZE - 970m<sup>2</sup>

Vygeboom Estate (\*\*)





ERF SIZE - 813 m<sup>2</sup> -2 1 meter Ruler 12 13 14 PAJAMA 15 16 17 18 19 20 21 22 23 24 25 26 27 28 4 BATHROOMS

OUBLE GARAGE GROUND FLOOR

Dwelling: 245m²

Covered patio: 15m²

FIRST FLOOR

Dwelling: 123m²

TOTAL: 383m² 4 BEDROOMS UNIT TYPE B



Uggeboom Estate



# TYPE D - GROUND FLOOR



# TYPE D - FIRST FLOOR



FIRST FLOOR
ERF SIZE - 970m<sup>2</sup>

# TYPE E - GROUND FLOOR



GROUND FLOOR
ERF SIZE - 930m<sup>2</sup>

eter Ruler

# TYPE E - FIRST FLOOR



FIRST FLOOR
ERF SIZE - 930m<sup>2</sup>

### **DIRECTIONS**

### FROM CAPE TOWN

Take the N1 towards Paarl, and take the Exit 23 onto