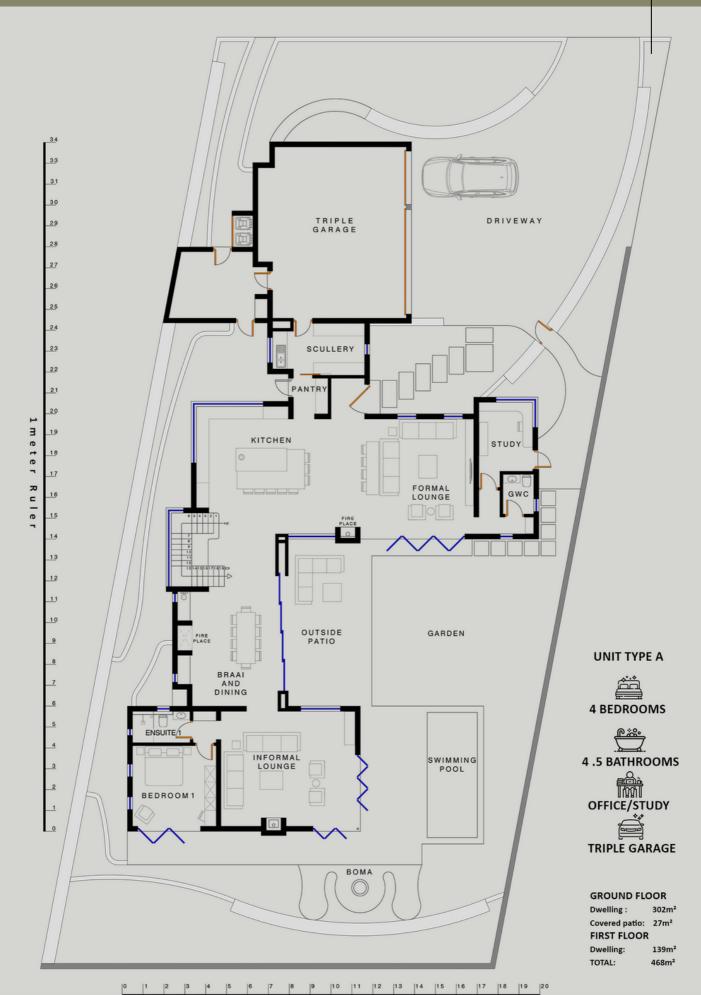

# RENDERED PLANS

GROUND FLOOR ERF SIZE - 970m<sup>2</sup>

1 meter Ruler

Vygeboom Estate (\*\*)