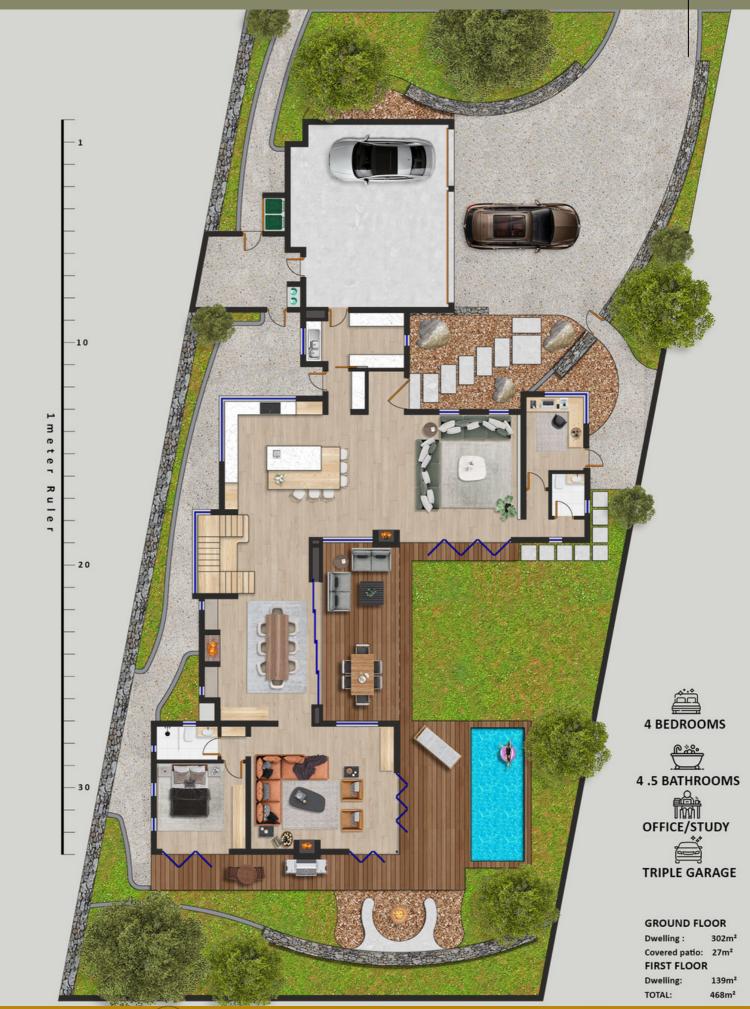

# RENDERED PLANS

GROUND FLOOR ERF SIZE - 970m<sup>2</sup>

1 meter Ruler

Vygeboom Estate (\*\*)