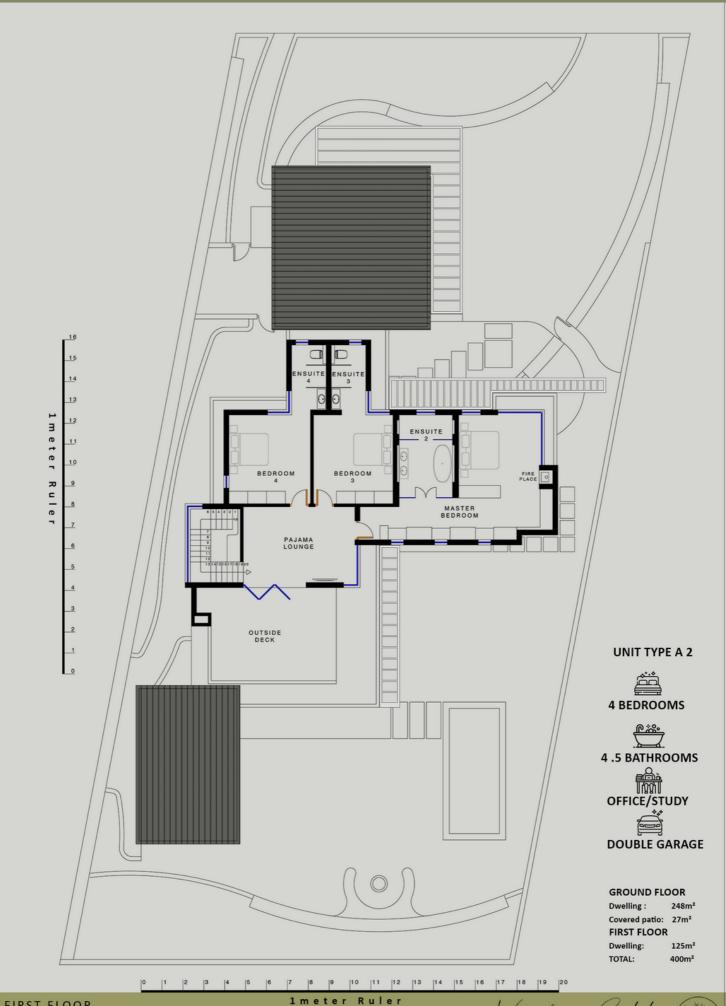

# TYPE A2 - FIRST FLOOR

FIRST FLOOR
ERF SIZE - 970m<sup>2</sup>

Vygeboom Estate (\*\*)

ERF SIZE - 813 m<sup>2</sup> -2 1 meter Ruler 12 13 14 PAJAMA 15 16 17 18 19 20 21 22 23 24 25 26 27 28 4 BATHROOMS

OUBLE GARAGE GROUND FLOOR