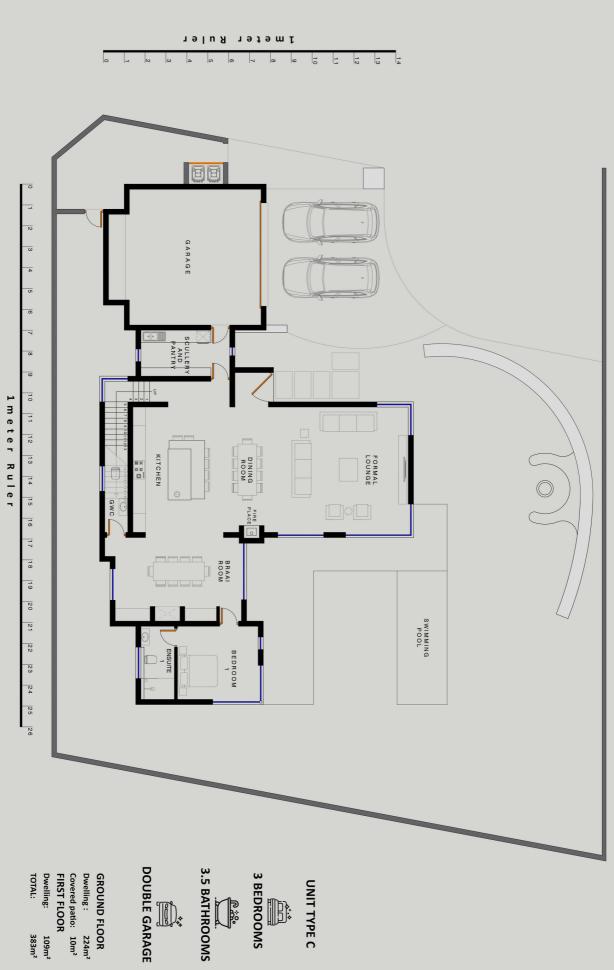

# Vygeboom Estate



OPTIONAL PLAN PACK

INTERIORS 1.









# RENDERED PLANS







GROUND FLOOR ERF SIZE - 970m<sup>2</sup>

1 meter Ruler

Vygeboom Estate (\*\*)

### TYPE A - FIRST FLOOR



FIRST FLOOR
ERF SIZE - 970m<sup>2</sup>

# TYPE A2 - GROUND FLOOR



ERF SIZE - 970m<sup>2</sup>

# TYPE A2 - FIRST FLOOR



FIRST FLOOR
ERF SIZE - 970m<sup>2</sup>

Vygeboom Estate (\*\*)





ERF SIZE - 813 m<sup>2</sup> -2 1 meter Ruler 12 13 14 PAJAMA 15 16 17 18 19 20 21 22 23 24 25 26 27 28 4 BATHROOMS

OUBLE GARAGE GROUND FLOOR

Dwelling: 245m²

Covered patio: 15m²

FIRST FLOOR

Dwelling: 123m²

TOTAL: 383m² 4 BEDROOMS UNIT TYPE B



Uggeboom Estate



# TYPE D - GROUND FLOOR



# TYPE D - FIRST FLOOR



FIRST FLOOR
ERF SIZE - 970m<sup>2</sup>

# TYPE E - GROUND FLOOR



GROUND FLOOR
ERF SIZE - 930m<sup>2</sup>

eter Ruler

# TYPE E - FIRST FLOOR



FIRST FLOOR
ERF SIZE - 930m<sup>2</sup>

### **DIRECTIONS**

### FROM CAPE TOWN

Take the N1 towards Paarl, and take the Exit 23 onto Willie Van Schoor Avenue towards R302 Durban Road. Continue straight for 4.4km on willie Van Schoor Avenue/ R302 Durban Road. Turn Right onto Vygeboom Street. Estate will be on your left hand side.

### FROM STELLENBOSCH

Take Bird Street to Koelenhof Road/ R304, Follow R304 and take the N1 towards Cape Town. Follow N1 and take the exit 28 for M100/Brackenfell Boulevard towards Brackenfell Take the de Bron Rd/M73 and turn right onto Fairtre