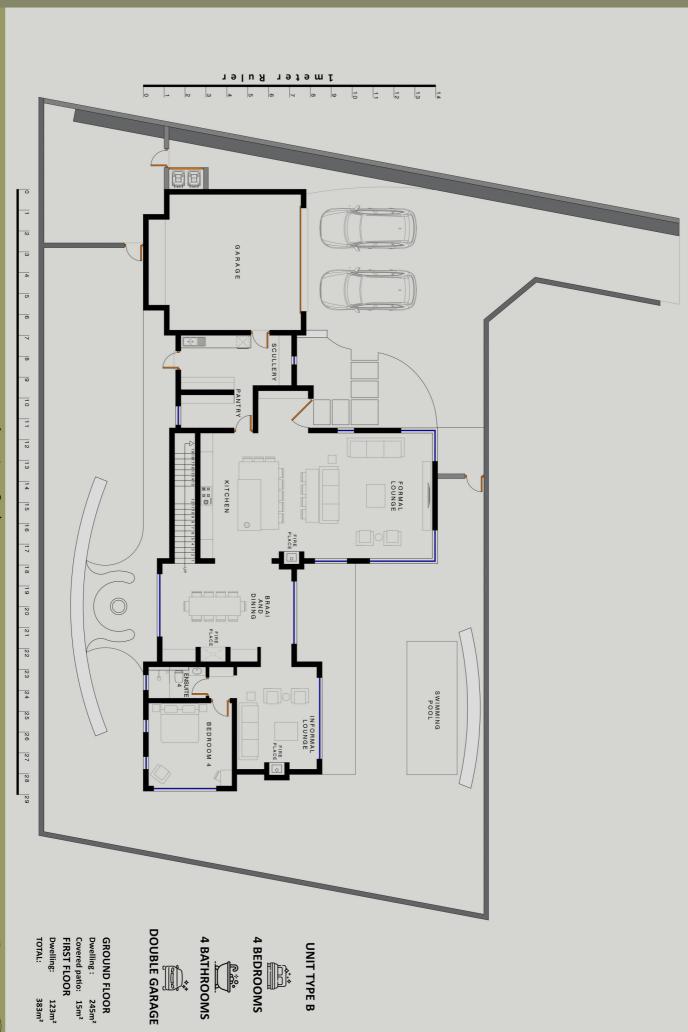

Dwelling: 245m²

Covered patio: 15m²

FIRST FLOOR

Dwelling: 123m²

TOTAL: 383m² 4 BEDROOMS UNIT TYPE B

Uggeboom Estate